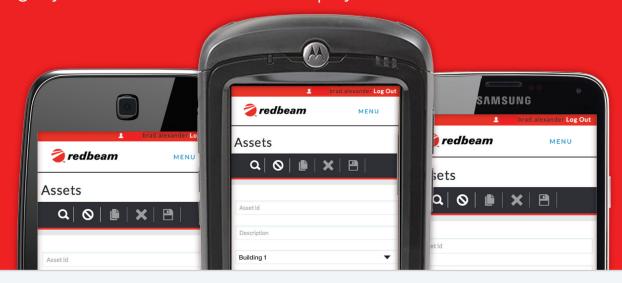

### THE RIGHT TOOL FOR THE JOB

RedBeam Web Asset Tracking integrates best asset tracking practices (bar coding, detailed record keeping, and reporting) in one powerful system, accessible real-time from your desktop and on Windows Mobile 6.5, Android and iOS devices.