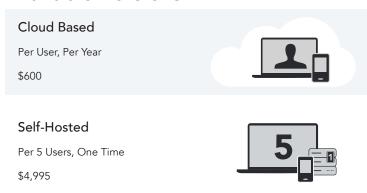

.

#### QUICK INVENTORY

Use RedBeam Web Asset Tracking to streamline your next asset inventory by up to 70%. Select a location, scan the assets in that room, and move on to the next location.

#### RELIABLE AND SECURE

RedBeam leverages Microsoft® Azure to deliver an enterprise cloud solution that you can trust. Not interested in the cloud? RedBeam offers a self-hosted model as well.

# **System Benefits**

| Speed Up Asset Tracking             |
|-------------------------------------|
| Improve Accuracy                    |
| Maintain Insurance Records          |
| Comply with Government Regulations  |
| Meet Audit Requirements             |
| Minimize Paperwork                  |
| Monitor Warranty & Lease Expiration |
| Keep History of Asset Use           |

## **Available Versions**